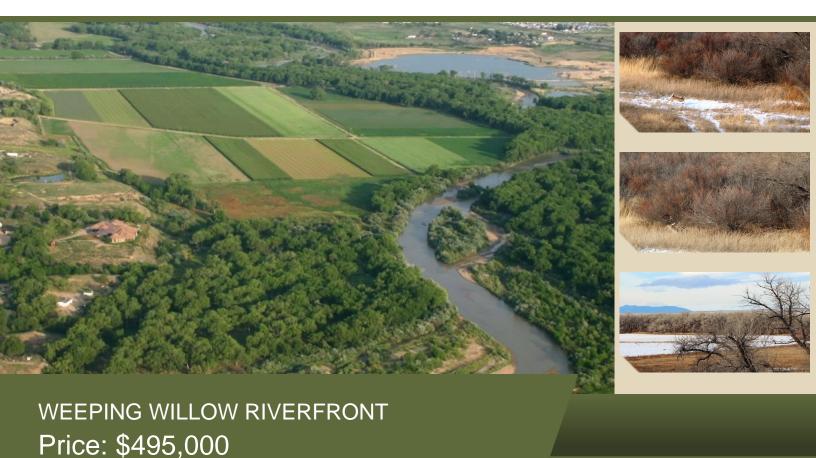

## WALKER & MARTIN RANCH SALES SANTA FE TO DENVER

Status: Available County: Pueblo

Nearest City: Pueblo

GREG WALKER greg@riverranches.com 720-441-3131 Denver, CO

Zip Code: 81006

Acres: 35

Price: \$495,000

ROBERT MARTIN robert@riverranches.com 505-603-9140 Santa Fe, NM

## **Property Highlights**

35 amazing acres in two parcels. This is the good stuff! Incredible building site overlooking river valley with stunning Pikes Peak Views. One of the last great bluff sites available! Huge houses in vicinity but also very private. Wonderful Weeping Willow Spring-Fed Pond, Lower land contains both sides of Arkansas River, Wildlife Abounds, Hunt, Fish, and Graze Livestock before and after building the house of your dreams, Nice St Charles Mesa area convenient to Pueblo and I25, 12 more river bottom acres (a 3rd parcel) are available which adjoins on the east with a \$199,000 asking price, this 12 acres more heavily wooded with more river. So 47 private acres in this amazing location - a rare combo of city & country utility, a great location, \$54,000 price reduction on this 35 acres as of...